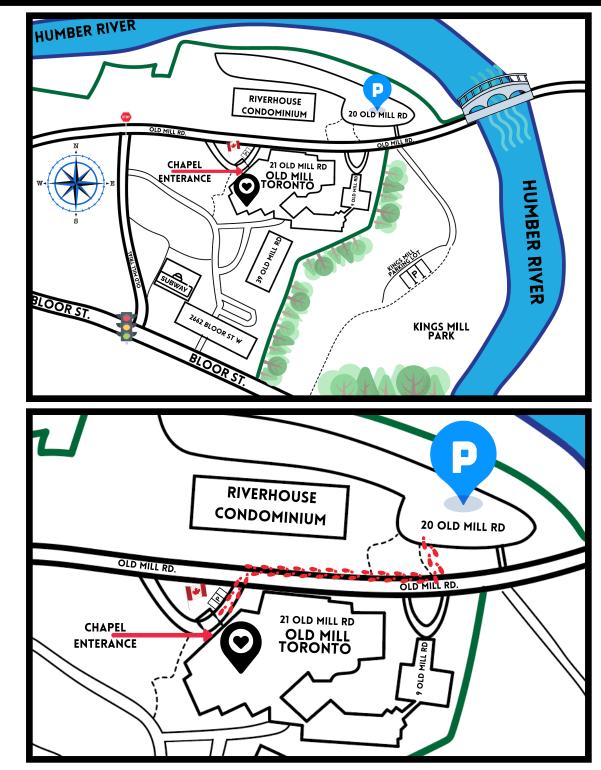

How To Find Us 21 Old Mill Road • Toronto, Ontario • M8X1G5 416-236-2641 (press 4)

## FROM THE Q.E.W

Exit Islington Avenue North to Bloor St Turn Right (east) on Bloor Street to Old Mill Trail Turn left on Old Mill Trail (At Old Mill Subway Station) Turn right on Old Mill Road

## FROM THE 401 HIGHWAY

Exit Islington Ave South Bloor Street Turn left (east) on Bloor Street to Old Mill Trial Turn left on Old Mill Trail Turn right on Old Mill Road

## FROM THE 400 HIGHWAY (SOUTHBOUND)

Exit Jane Street South to Bloor Street Turn right (west) on Bloor Street crossing the Humber River Turn right on Old Mill Trail Turn right on Old Mill Road

# FROM THE GARDINER EXPRESSWAY

Exit South Kingsway and continue north to Bloor Street Turn left (west) on Bloor Street crossing the Humber River Turn right on Old Mill Trail Turn right on Old Mill Road

## FROM OLD MILL SUBWAY STATION

Exit Old Mill Subway Station and turn right. Walk down to the the stop sign at Old Mill Rd. Turn Right. Walk down Old Mill Rd until you see the circular driveway.

info@oldmilltoronto.com • www.oldmilltoronto.com/weddings • Instagram @oldmilltoronto